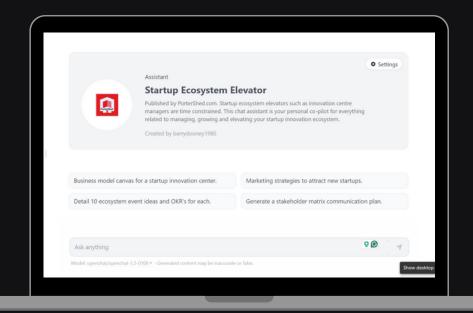

#### Prompts for Startup Ecosystem Elevator Managers

... Elevation Through Information

Generative AI represents a seismic tech disruption, poised to transform the future of work by automating routine tasks and elevating the value of human judgment and expertise

# These prompts will cover multiple areas of managing and growing a startup innovation hub

**Event Management | Facility Management** 

**Business Development | Value Creation & Differentiation** 

Growth Strategy | Culture Builder